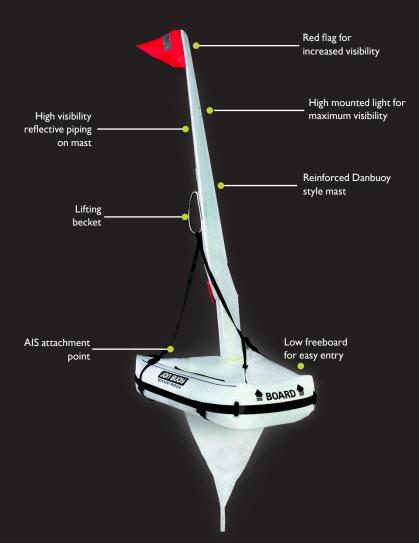

## JON BUOY RECOVERY MODULE GLO LITE

Ocean Safety, Saxon Wharf, Lower York Street, Southampton, SO14 5QF, UK.

www.oceansafety.com

Recovering a man overboard can be an extremely hazardous operation for both the crew and the casualty, regardless of vessel size. The Jon Buoy Recovery Module is designed to make this a simple operation, whilst increasing vital visibility and protection for the casualty.

New for 2020, the Jon Buoy range will be further extended to incorporate the inclusion of Glo Lite technology.

Glo Lite uses innovative retro-reflective technology that significantly enhances the visibility of the hi-vis fabric, making it highly reflective and increases perception during dark conditions, thus aiding location, leading to reduced casualty time before recovery for a more positive rescue outcome.

## **KEY FEATURES**

- Glo Lite fabric technology
- Automatic inflation
- Automatic light
- Lifting ring
- SWL of 195kg
- · Retro-reflective binding
- Large ballast pocket
- 5m weighted throwing line
- Repackable
- Compact & lightweight
- Slimline container
- AIS attachment point
- Available in bulkhead or pushpit mount options