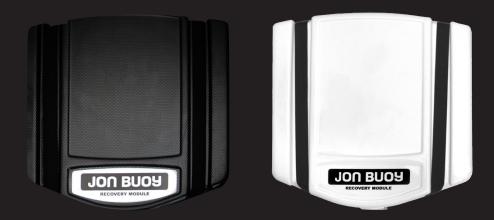

Accepted as a direct replacement for one traditional Danbuoy, horseshoe, drogue, light and whistle, specified within the World Sailing Offshore Special Regulations, where two would normally be required. The Jon Buoy Recovery Module casing is available in four variations in pushpit and bulkhead mounts with white or carbon options.

JON BUOY®

Ocean Safety, Saxon Wharf, Lower York Street, Southampton, SO14 5QF, UK.

Available in 4 variations - rail and bulkhead mounts with white or carbon style casing.

| RAIL MOUNT |         |                       |             |  |
|------------|---------|-----------------------|-------------|--|
| COLOUR     | CODE    | DIMENSIONS (MM)       | WEIGHT (KG) |  |
| WHITE      | JONI105 | 400 X 390 X 250 (MAX) | 7 KG        |  |
| BLACK      | JONIII5 | 400 X 390 X 250 (MAX) | 7 KG        |  |

| BULKHEAD MOUNT IN STAINLESS STEEL CRADLE |          |                       |             |  |
|------------------------------------------|----------|-----------------------|-------------|--|
| COLOUR                                   | CODE     | DIMENSIONS (MM)       | WEIGHT (KG) |  |
| WHITE                                    | JONI 120 | 400 X 360 X 170 (MAX) | 7 KG        |  |
| BLACK                                    | JONI 125 | 400 X 360 X 170 (MAX) | 7 KG        |  |